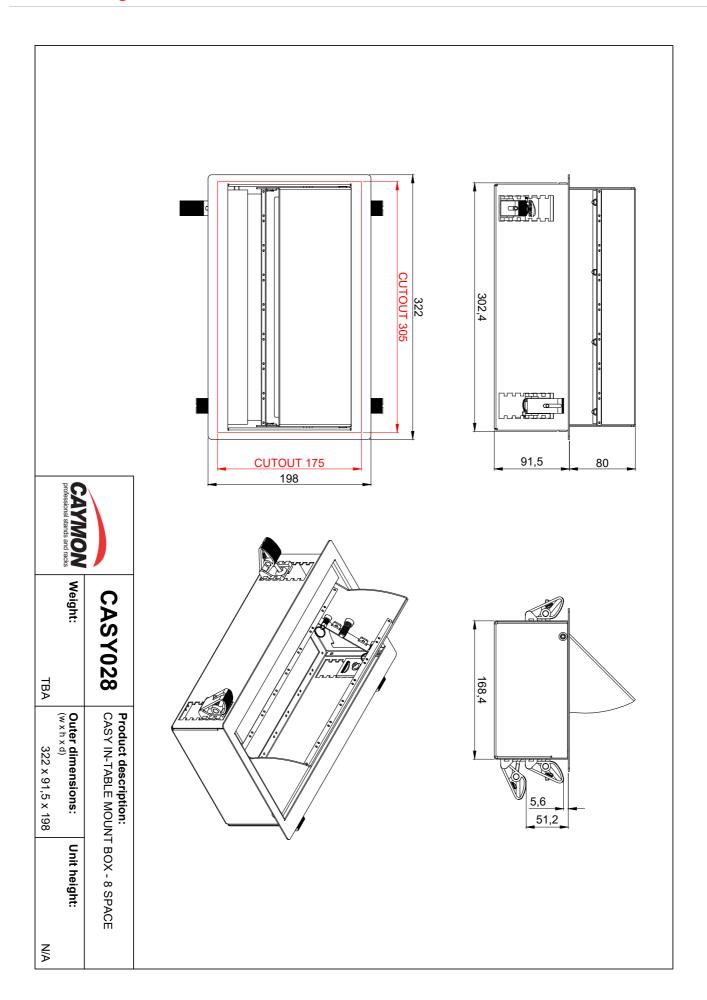

## **Product Features:**

| Dimensions          |       | 322 x 198 x 91.5 mm (W x H x D) |
|---------------------|-------|---------------------------------|
| Max. usable depth   |       | 68.5 mm                         |
| Weight              |       | 2.1 kg                          |
| Construction        |       | Cold rolled steel               |
| Connection          |       | Large access hole on the rear   |
| Finish              |       | Structured powder coating       |
| Colours             |       | Black (RAL9005)                 |
|                     |       | Grey (RAL9006)                  |
| Module              | Units | 8 x front side                  |
| Cut-out measurement |       | 305 x 175 mm (W x H)            |
| Clamping range      |       | 5 - 60 mm                       |
| Mounting            |       | BlindSnap™                      |