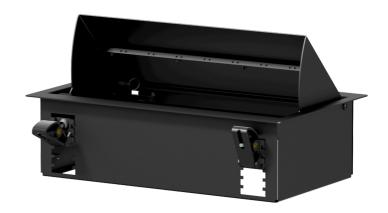

## Highlights:

- · Solid cold rolled steel construction
- · Structured and scratch resistant black powder coating
- · 45° rotatable lid
- BlindSnap™ mounting system
- · Cable entry with brush
- · Large access holes on rear
- · For desktop and gypsum wall applications

## Product information:

The CASY028 is a modular desktop and wall mountable chassis which can be fitted with 8 modules from the CASY range. The flexible and modular structure ensures maximum versatility, allowing the system to be adapted to project specific requirements. Possibilities range from audio, video and data interconnection to power distribution, control panels, power supplies and many more.

The cold rolled steel construction features pre-threaded hole inserts allowing module installation with a maximum of 8 units with a built-in depth up to 68.5 mm. The module insert can be mounted preassembled eliminating the risk of dropping screws or parts inside the wall or table during module mounting. Thanks to the BlindSnap™ mounting system, it can be mounted in any wall or surface without access to the backside. Cable entry is possible through large access holes on the rear side. The module tray can be opened and closed for a clean installation. The overall construction is finished in a black (/B) or grey (/G) structured and scratch resistant powder coating.